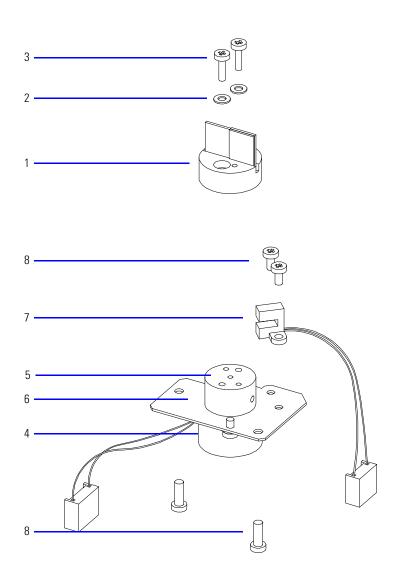

#### **Filter Assembly Parts**

| ltem | Description                                                                                   | <b>HP Part Number</b> |
|------|-----------------------------------------------------------------------------------------------|-----------------------|
| 1    | Filter Assembly Top                                                                           | G1314-65010           |
| 2    | Washer                                                                                        | see (*)               |
| 3    | Screw M3, 12 mm lg                                                                            | see (*)               |
| 4    | Filter Motor Assembly, includes items 4, 5 and 6                                              | G1314-65011           |
| 5    | Filter Bottom                                                                                 |                       |
| 6    | Plate                                                                                         |                       |
| 7    | Position Sensor                                                                               | G1314-65006           |
| 8    | Screw M3, 6 mm lg                                                                             | see (*)               |
| (*)  | Miscellaneous Kit (includes screws, washers and spacers used for Grating and Filter Assembly) | G1314-65022           |

## **Filter Assembly**

Figure 9 Filter Assembly Parts